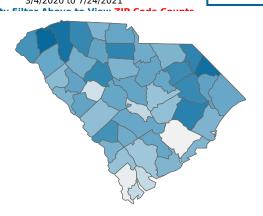

## Select Date Range & County to Filter Page Values

Non-Null Values Only

COUNTY

**Past 2 weeks Confirmed** 

6,446

Rate of COVID-19 Cases per 10,000 population, by County County Displayed: **South Carolina** | Dates Displayed: 3/4/2020 to 7/24/2021