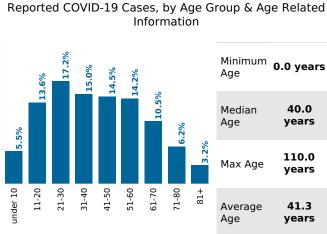

## **COVID-19 in South Carolina** As of 11:59 PM on 7/24/2021

40.0

years

110.0

years

41.3

years

Cases