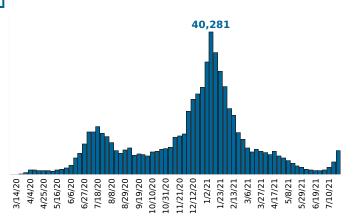

Find your ZIP ΔII

Reported COVID-19 Cases, by Week of Report County Displayed: **South Carolina** | Dates Displayed: 3/4/2020 to 7/24/2021

County Displayed: South Carolina | Dates Displayed:3/4/2020 to 7/24/2021 Note: Data is suppressed for fewer than 5 cases