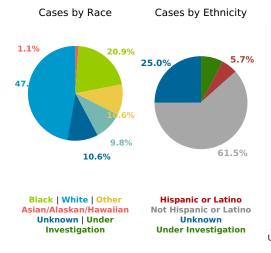

Find your ZIP ΔII

Reported COVID-19 Cases, by Week of Report County Displayed: **South Carolina** | Dates Displayed: 3/4/2020 to 7/24/2021

County Displayed: South Carolina | Dates Displayed:3/4/2020 to 7/24/2021 Note: Data is suppressed for fewer than 5 cases