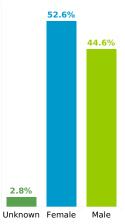

## **COVID-19 in South Carolina** As of 11:59 PM on 7/24/2021



40.0

years

110.0

years

41.3

years

Cases

610,477

## Select Date Range & County to Filter Page Values

Non-Null Values Only

COUNTY

**Past 2 weeks Confirmed** 

6,446

Rate of COVID-19 Cases per 10,000 population, by County County Displayed: **South Carolina** | Dates Displayed: 3/4/2020 to 7/24/2021

Find your ZIP ΔII

Reported COVID-19 Cases, by Week of Report County Displayed: **South Carolina** | Dates Displayed: 3/4/2020 to 7/24/2021





County Displayed: South Carolina | Dates Displayed:3/4/2020 to 7/24/2021 Note: Data is suppressed for fewer than 5 cases





Cases by Sex